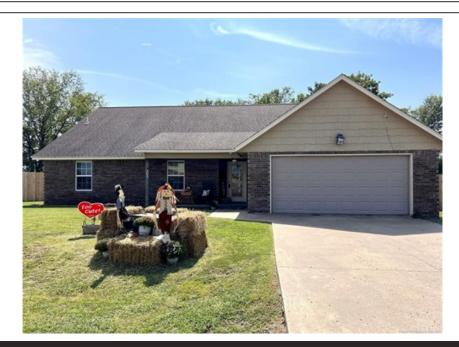

## 305 Tribute Trl, Chouteau, OK 74337

» Beds: 3 | Baths: 2 Full

» MLS #: 2333430

» Single Family | 1,785 ft<sup>2</sup> | Lot: 21,954 ft<sup>2</sup> (0.5 acres)

» More Info: 305TributeTrl.IsForSale.com

Kimm Kennon (918) 864-4922 kimm\_lakeland@yahoo.com

## \$ 245,000

Prepare to be captivated by this magnificent 3-bedroom, 2-bath home that combines timeless elegance w/modern comforts. Nestled on a sprawling 1/2 acre corner lot, this property is the epitome of luxurious living. As you enter, you're welcomed by a spacious entryway, perfectly suited for a catch-all shelf, ensuring an organized & welcoming start to your home. The grand living room is the heart of the home, boasting pan ceilings, abundant natural light, and a cozy gas fireplace nestled in the corner. This is where cherished memories will be made. French doors beckon you to the back covered patio, creating a harmonious connection between the indoors and outdoors - a fantastic setting for relaxation & entertaining. The open floorplan leads you to an expansive kitchen w/ample counter space, cabinets, & custom built-ins. This kitchen is designed for both functionality & style, perfect for aspiring chefs & culinary enthusiasts. The office area features more custom built-ins, providing versatility & elegance to suit your preferences. Begin your day in the charming breakfast nook, illuminated by a bay window that fills the space w/natural light. The master bedroom is your sanctuary, complete w/a private master bath featuring a whirlpool tub, a separate shower, a private water